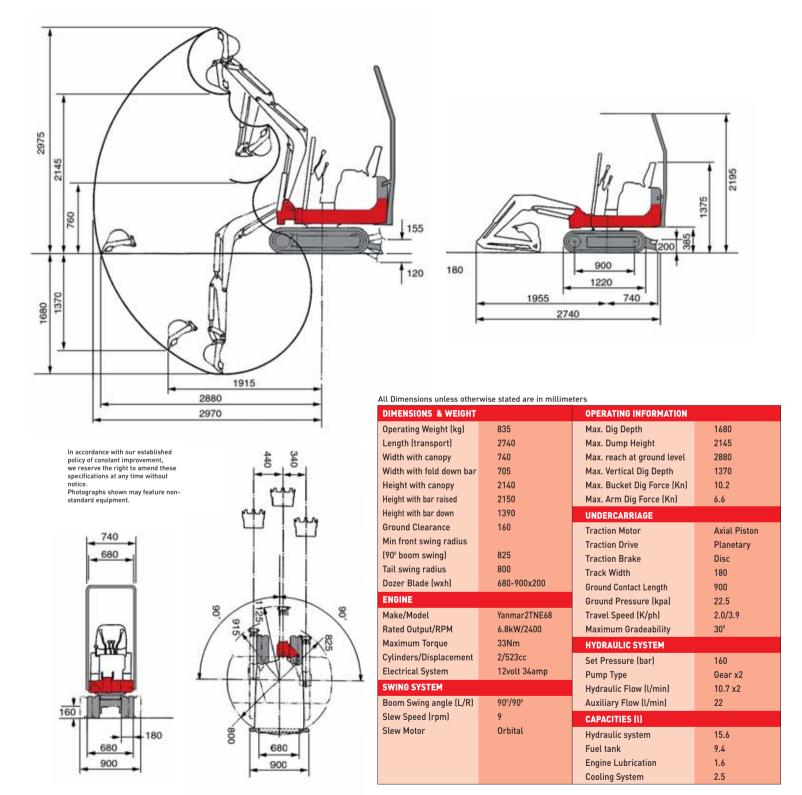

# TB108 OPERATING RANGE

# EASY ACCESS & MAINTENANCE

EXTENDING TRACK WIDTH

> AVAILABLE WITH DEDICATED TRAILER

The TB108 is our smallest excavator, weighing in at just 835Kg. It's micro dimensions enable it to pass through a normal doorway and it's unique extending hydraulic tracks can then be adjusted to add extra stability to its working dig depth of 1680mm.