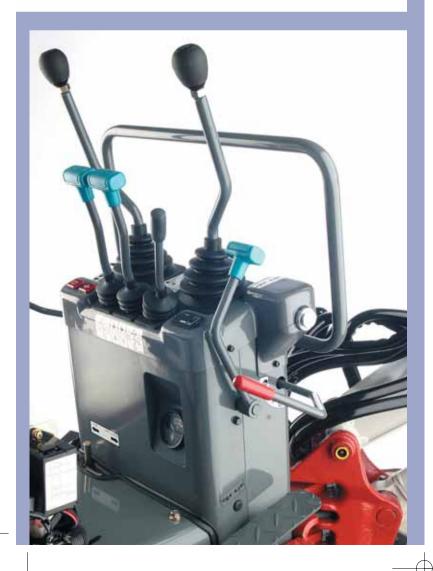

### **FEATURES**

- Hydraulically expandable track frame
- Two-way auxilliary hydraulics plumbed to dipper arm
- Standard rubber tracks
- Planetary final drives
- Boom mounted work light
- Folding ROPS bar

### **OPERATION**

- Two speed travel
- Adjustable width Dozer Blade
- 180 degree independent boom swing
- Precise response proportional main control valves
- Safety lockout lever for travel & operating controls

## **SAFETY & SERVICE**

- Lockable tilt back steel engine cover
- · Cast iron wrap around protective counterweight
- Retractable seat belt
- Automatic fuel bleed system
- Recessed sight guages for for fuel and hydraulic oil
- Engine oil 'Safedrain' system
- 2 Year Warranty