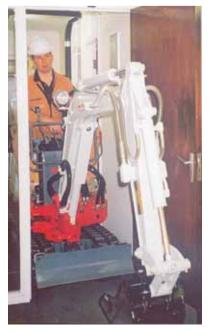

# EASY ACCESS & MAINTENANCE

EXTENDING TRACK WIDTH

> AVAILABLE WITH DEDICATED TRAILER

The TB108 is our smallest excavator, weighing in at just 835Kg. It's micro dimensions enable it to pass through a normal doorway and it's unique extending hydraulic tracks can then be adjusted to add extra stability to its working dig depth of 1680mm.

# FITS THROUGH A STANDARD DOORFRAME