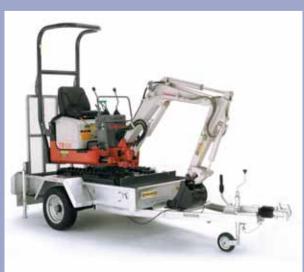

Complete with 3 buckets and available with a dedicated trailer- just add a Takeuchi breaker or an auger and it's ready for work. Legendary japanese build quality means reliability second to none.