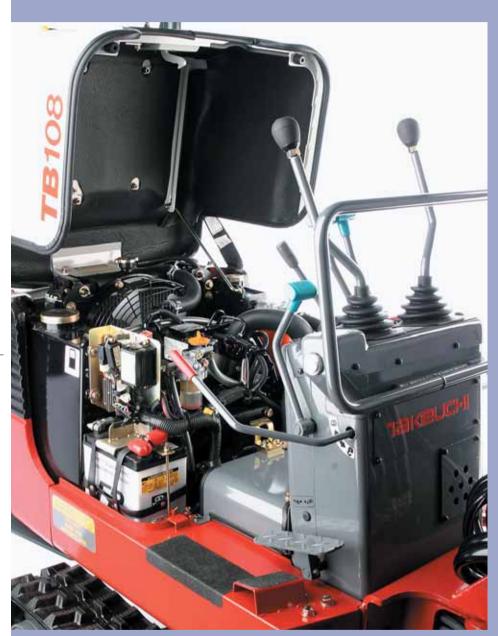

## **SAFETY & SERVICE**

- Lockable tilt back steel engine cover
- · Cast iron wrap around protective counterweight
- Retractable seat belt
- Automatic fuel bleed system
- Recessed sight guages for for fuel and hydraulic oil
- Engine oil 'Safedrain' system
- 2 Year Warranty