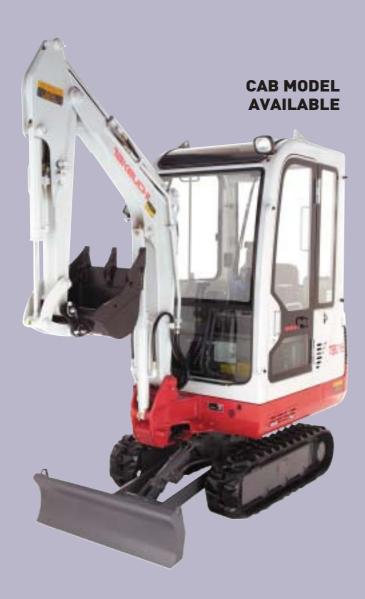

# VERSATILE EXCAVATOR

The TB016 is one of Takeuchi's best selling miniexcavators. It's operating weight of 1500Kg. makes it ideal for the operator requiring performance and transportability. The unique hydraulically extendable track system adds greater stability to it's working depth of

Just add buckets, breaker or auger and load onto a trailer and away you go.

Cab model also available at 1615Kg. Our legendary

Japanese build quality means reliability second to none.