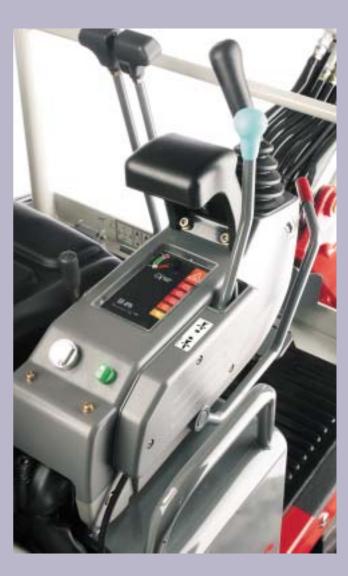

#### STANDARD FEATURES

- · Hydraulically expandable track frame
- · Long track frame gives extra stability
- Emergency engine shutdown system
- Electronic engine monitoring system
- · Cast iron wrap around protective counterweight
- Steel engine cover
- Automatic fuel bleed system
- Variable displacement piston pumps
- Safety lockout lever for travel and operating controls
- · Remote slew lubrication system
- Two way auxiliary hydraulics plumbed to dipper arm
- Two speed travel
- Double flanged track rollers
- Spring applied, hydraulically released disc type parking and slew brakes
- Precise response, proportional main control valves
- Simultaneous operation of cab swing and two digging functions with no reduction in working speed
- Cushioned main boom and swing cylinders
- · Hydraulic oil cooler
- Protective routing of bucket, arm and auxiliary hydraulic hoses
- Adjustable pilot operated joystick controls with arm rest
- Main boom cylinder guard
- Hydraulic and fuel sight gauges
- Low noise level and EPA exhaust emission compliant engine
- Engine oil 'Safedrain' system
- · Maintenance free battery
- TOPS/FOPS cab or canopy
- Fully adjustable suspension seat
- Uncluttered operators platform with hand and foot operated travel controls
- Vandalism protected lockable fuel tank and engine compartment
- Lockable operator's manual and tool storage compartments
- Boom mounted work lights
- Entry from both sides on canopy models
- · Short pitch rubber tracks