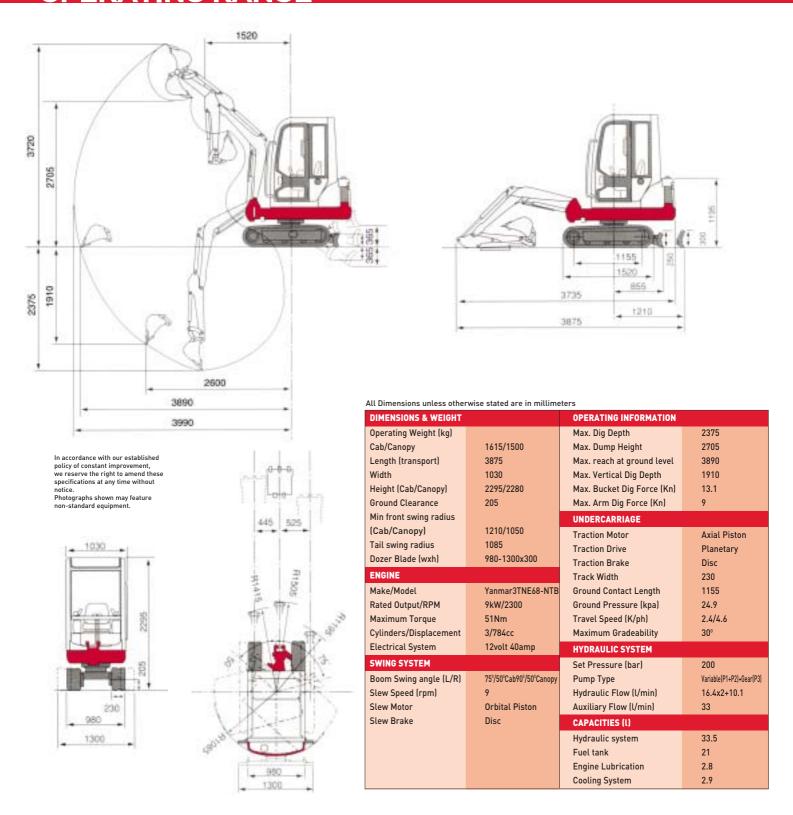

l cooler
- Protective routing of bucket, arm and auxiliary hydraulic hoses
- Adjustable pilot operated joystick controls with arm rest
- Main boom cylinder guard
- Hydraulic and fuel sight gauges
- Low noise level and EPA exhaust emission compliant engine
- Engine oil 'Safedrain' system
- · Maintenance free battery
- TOPS/FOPS cab or canopy
- Fully adjustable suspension seat
- Uncluttered operators platform with hand and foot operated travel controls
- Vandalism protected lockable fuel tank and engine compartment
- Lockable operator's manual and tool storage compartments
- Boom mounted work lights
- Entry from both sides on canopy models
- · Short pitch rubber tracks

#### **OPTIONS**

- 3 Year Warranty
- TKB71 Hydraulic Breaker
- Auger
- QuickHitch

## **TB016**

### **OPERATING RANGE**



## Jakeuchi