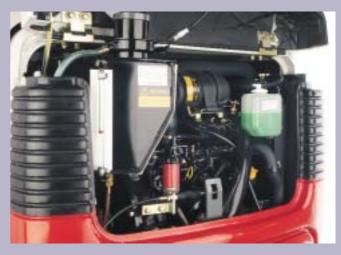

#### STANDARD FEATURES

- · Hydraulically expandable track frame
- · Long track frame gives extra stability
- Emergency engine shutdown system
- Electronic engine monitoring system
- · Cast iron wrap around protective counterweight
- Steel engine cover
- Automatic fuel bleed system
- Variable displacement piston pumps
- Safety lockout lever for travel and operating controls
- · Remote slew lubrication system
- Two way auxiliary hydraulics plumbed to dipper arm
- Two speed travel
- Double flanged track rollers
- Spring applied, hydraulically released disc type parking and slew brakes
- Precise response, proportional main control valves
- Simultaneous operation of cab swing and two digging functions with no reduction in working speed
- Cushioned main boom and swing cylinders
- · Hydraulic oil cooler
- Protective routing of bucket, arm and auxiliary hydraulic hoses
- Adjustable pilot operated joystick controls with arm rest
- Main boom cylinder guard
- Hydraulic and fuel sight gauges
- Low noise level and EPA exhaust emission compliant engine
- Engine oil 'Safedrain' system
- · Maintenance free battery
- TOPS/FOPS cab or canopy
- Fully adjustable suspension seat
- Uncluttered operators platform with hand and foot operated travel controls
- Vandalism protected lockable fuel tank and engine compartment
- Lockable operator's manual and tool storage compartments
- Boom mounted work lights
- Entry from both sides on canopy models
- · Short pitch rubber tracks