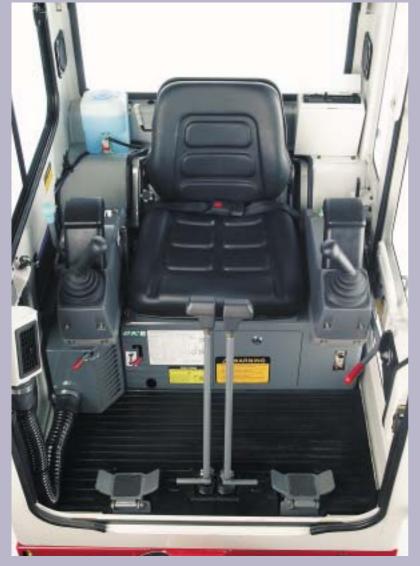

#### STANDARD FEATURES

- · Hydraulically expandable track frame
- · Long track frame gives extra stability
- Emergency engine shutdown system
- Electronic engine monitoring system
- · Cast iron wrap around protective counterweight
- Steel engine cover
- Automatic fuel bleed system
- Variable displacement piston pumps
- Safety lockout lever for travel and operating controls
- · Remote slew lubrication system
- Two way auxiliary hydraulics plumbed to dipper arm
- Two speed travel
- Double flanged track rollers
- Spring applied, hydraulically released disc type parking and slew brakes
- Precise response, proportional main control valves
- Simultaneous operation of cab swing and two digging functions with no reduction in working speed
- Cushioned main boom and swing cylinders
- · Hydraulic oil cooler
- Protective routing of bucket, arm and auxiliary hydraulic hoses
- Adjustable pilot operated joystick controls with arm rest
- Main boom cylinder guard
- Hydraulic and fuel sight gauges
- Low noise level and EPA exhaust emission compliant engine
- Engine oil 'Safedrain' system
- · Maintenance free battery
- TOPS/FOPS cab or canopy
- Fully adjustable suspension seat
- Uncluttered operators platform with hand and foot operated travel controls
- Vandalism protected lockable fuel tank and engine compartment
- Lockable operator's manual and tool storage compartments
- Boom mounted work lights
- Entry from both sides on canopy models
- · Short pitch rubber tracks