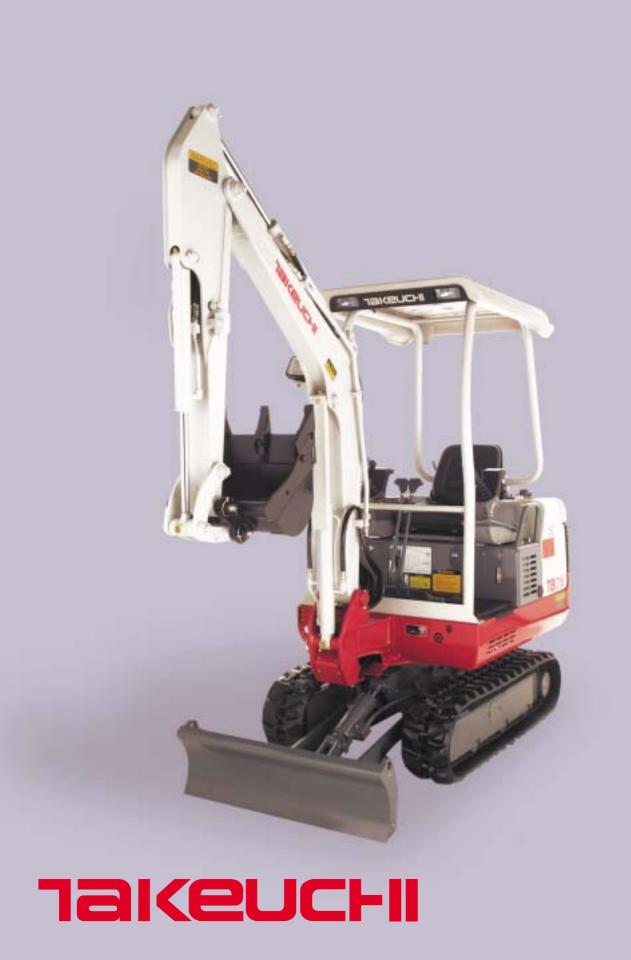

# VERSATILE EXCAVATOR

The TB016 is one of Takeuchi's best selling miniexcavators. It's operating weight of 1500Kg. makes it ideal for the operator requiring performance and transportability. The unique hydraulically extendable track system adds greater stability to it's working depth of

Just add buckets, breaker or auger and load onto a trailer and away you go.

Cab model also available at 1615Kg. Our legendary

Japanese build quality means reliability second to none.

#### STANDARD FEATURES

- · Hydraulically expandable track frame
- · Long track frame gives extra stability
- Emergency engine shutdown system
- Electronic engine monitoring system
- · Cast iron wrap around protective counterweight
- Steel engine cover
- Automatic fuel bleed system
- Variable displacement piston pumps
- Safety lockout lever for travel and operating controls
- · Remote slew lubrication system
- Two way auxiliary hydraulics plumbed to dipper arm
- Two speed travel
- Double flanged track rollers
- Spring applied, hydraulically released disc type parking and slew brakes
- Precise response, proportional main control valves
- Simultaneous operation of cab swing and two digging functions with no reduction in working speed
- Cushioned main boom and swing cylinders
- · Hydraulic oil cooler
- Protective routing of bucket, arm and auxiliary hydraulic hoses
- Adjustable pilot operated joystick controls with arm rest
- Main boom cylinder guard
- Hydraulic and fuel sight gauges
- Low noise level and EPA exhaust emission compliant engine
- Engine oil 'Safedrain' system
- · Maintenance free battery
- TOPS/FOPS cab or canopy
- Fully adjustable suspension seat
- Uncluttered operators platform with hand and foot operated travel controls
- Vandalism protected lockable fuel tank and engine compartment
- Lockable operator's manual and tool storage compartments
- Boom mounted work lights
- Entry from both sides on canopy models
- · Short pitch rubber tracks